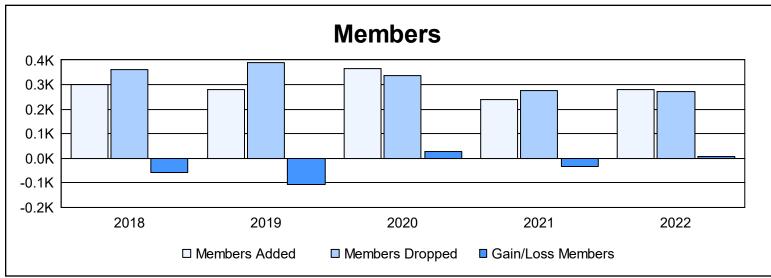

District 354 H As of June 2022 Cumulative

| Year      | New<br>Clubs | Dropped<br>Clubs | Gain/<br>Loss<br>Clubs | New<br>Members | Charter<br>Members | Reinstate<br>Members | Transfer<br>Members | Total<br>Member<br>Added | Total<br>Members<br>Dropped | Gain/<br>Loss<br>Members |
|-----------|--------------|------------------|------------------------|----------------|--------------------|----------------------|---------------------|--------------------------|-----------------------------|--------------------------|
| 2017-2018 | 1            | 1                | 0                      | 261            | 30                 | 11                   | 0                   | 302                      | 362                         | -60                      |
| 2018-2019 | 1            | 2                | -1                     | 226            | 29                 | 23                   | 2                   | 280                      | 388                         | -108                     |
| 2019-2020 | 1            | 0                | 1                      | 266            | 56                 | 40                   | 2                   | 364                      | 338                         | 26                       |
| 2020-2021 | 2            | 3                | -1                     | 167            | 62                 | 10                   | 2                   | 241                      | 275                         | -34                      |
| 2021-2022 | 1            | 2                | -1                     | 227            | 29                 | 18                   | 4                   | 278                      | 271                         | 7                        |
| Average   | 1            | 2                | 0                      | 229            | 41                 | 20                   | 2                   | 293                      | 327                         | -34                      |