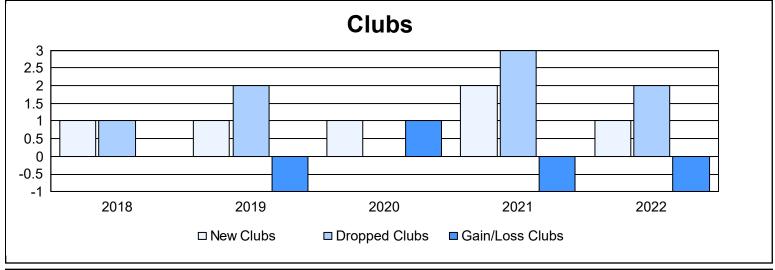

District 354 H As of June 2022 Cumulative

| Year      | New<br>Clubs | Dropped<br>Clubs | Gain/<br>Loss<br>Clubs | New<br>Members | Charter<br>Members | Reinstate<br>Members | Transfer<br>Members | Total<br>Member<br>Added | Total<br>Members<br>Dropped | Gain/<br>Loss<br>Members |
|-----------|--------------|------------------|------------------------|----------------|--------------------|----------------------|---------------------|--------------------------|-----------------------------|--------------------------|
| 2017-2018 | 1            | 1                | 0                      | 261            | 30                 | 11                   | 0                   | 302                      | 362                         | -60                      |
| 2018-2019 | 1            | 2                | -1                     | 226            | 29                 | 23                   | 2                   | 280                      | 388                         | -108                     |
| 2019-2020 | 1            | 0                | 1                      | 266            | 56                 | 40                   | 2                   | 364                      | 338                         | 26                       |
| 2020-2021 | 2            | 3                | -1                     | 167            | 62                 | 10                   | 2                   | 241                      | 275                         | -34                      |
| 2021-2022 | 1            | 2                | -1                     | 227            | 29                 | 18                   | 4                   | 278                      | 271                         | 7                        |
| Average   | 1            | 2                | 0                      | 229            | 41                 | 20                   | 2                   | 293                      | 327                         | -34                      |